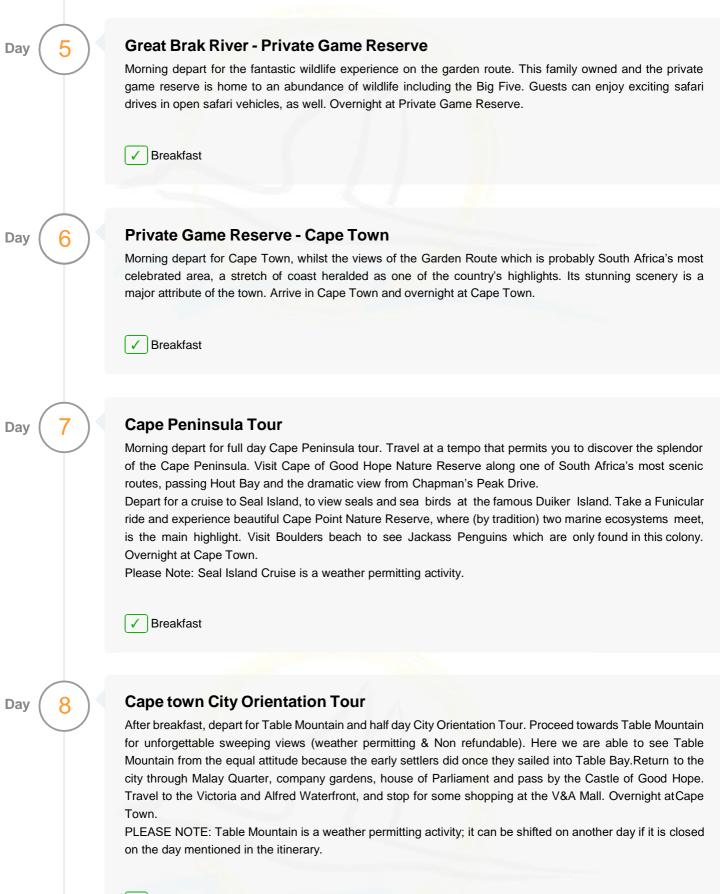

#### Cape Town, South Africa

- Table Mountain Cable Car
- Boulders Beach
- Seal Island Cruise
- Cape of Good Hope
- Cape Point with Funicular Ride