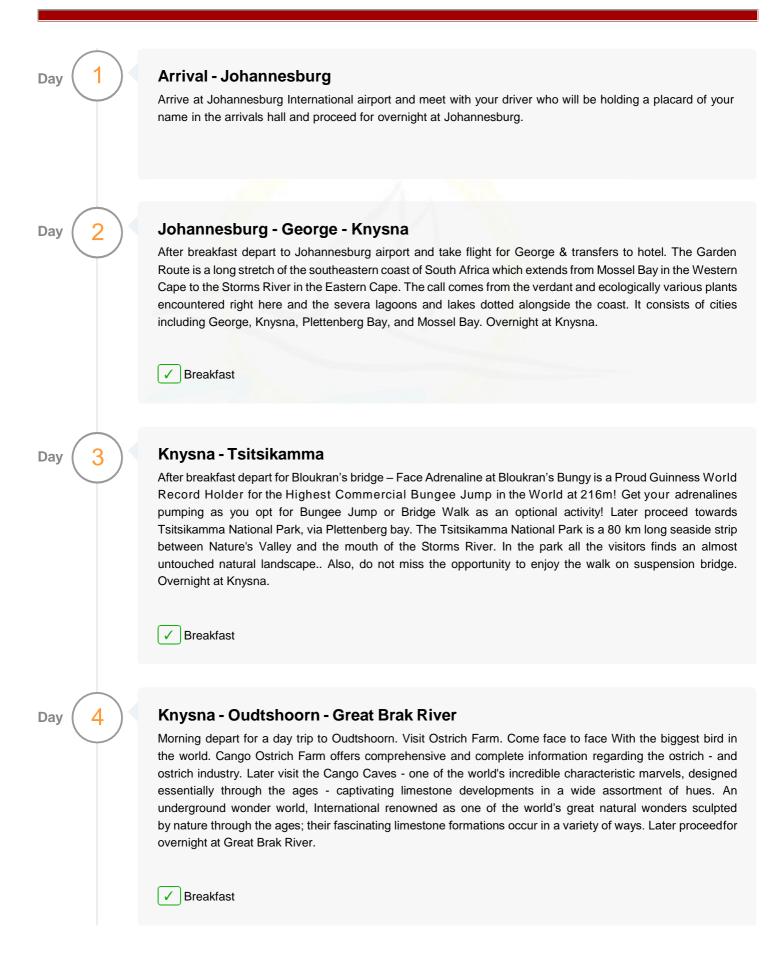

#### George, South Africa

- Cango Caves Entrance
- Ostrich Farm Entrance
- Tsitsikamma National Park with Suspension Bridge
  Walk

#### Cape Town, South Africa

- Table Mountain Cable Car
- Boulders Beach
- Seal Island Cruise
- Cape of Good Hope
- Cape Point with Funicular Ride