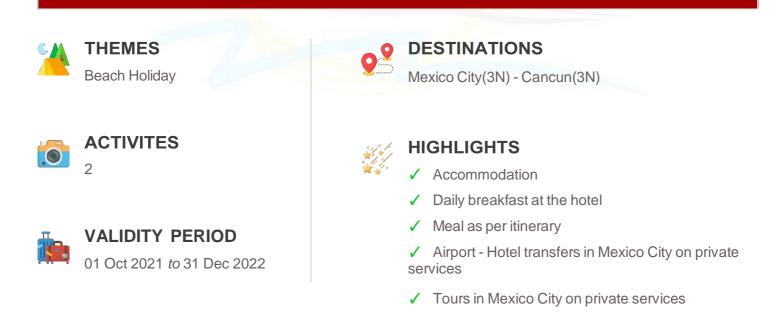

**SNAPSHOT** 

#### **INCLUSIONS**

- Accommodation •
- Daily breakfast at the hotel •
- Meal as per itinerary •
- Airport Hotel transfers in Mexico City on private • services
- Tours in Mexico City on private services •
- Airport Hotel transfer in Cancun on shared services Laundry •
- Tours in Cancun on shared services •

## HOTELS

- 3 Night(s) in Mexico City at 3 Star Hotel or similar
- 3 Night(s) in Cancun at 3 Star Hotel or similar

## SIGHTSEEINGS

#### Cancun, Mexico

• Cancun City Tour

Mexico City, Mexico

Mexico City Tour